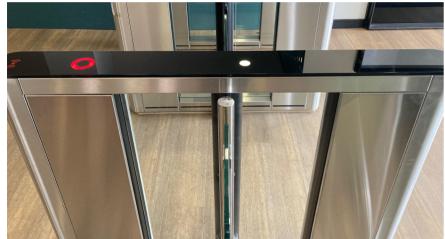

Sophisticated sensors prevent breaches such as intrusion, tailgating, wrong way detection and leave aisle timeout.

Various methods of authentication are available including card readers, QR codes and biometrics.