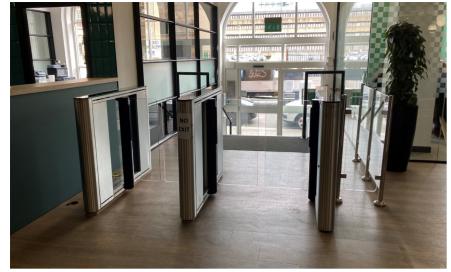

## **Solution**

Installed 2 x Record Vision Touch speed gates that both compliments the buildings aesthetics and ensure visitors have peace of mind knowing the areas is safe from intruders.

## Result

This office building can ensure that those entering have permission to do so and are now able to reallocate staff who no longer need to authenticate visitors' identities.

The modular design of these speed gates means they are quick & easy to install and require minimal maintenance.