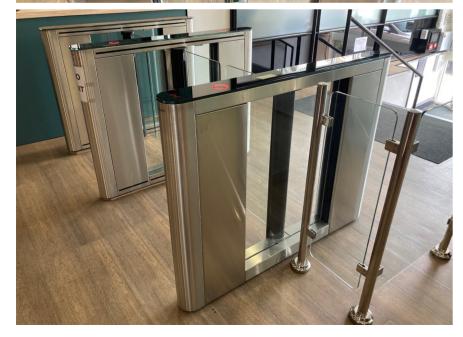

## **Solution**

Installed 2 x Record Vision Touch speed gates that both compliments the buildings aesthetics and ensure visitors have peace of mind knowing the areas is safe from intruders.

## Result

This office building can ensure that those entering have permission to do so and are now able to reallocate staff who no longer need to authenticate visitors' identities.

The modular design of these speed gates means they are quick & easy to install and require minimal maintenance.